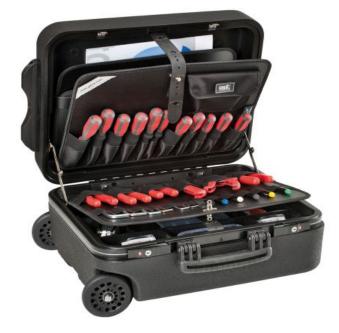

## **General features**

- HDPE roto-molded case with built-in rubber feet

- 2 metal lid safety support stays
- 2 TSA accepted locks
- telescopic handle and large wheels provided with ball bearings
- ergonomic handle, rubber coated grip
- single steel hinge, riveted in several points to assure high resistance
- large base area for tools, powertools,
- accessories and spare parts
- stackability
- document wallet
- 2 small component boxes

## **Internal Configuration**

- 2 tool pallets with FLEXI POUCHES™