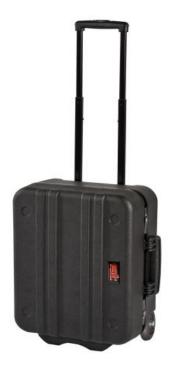

## NEW MEGA WHEELS PTS

Double wall polyethylene tool trolley

This is an UNCONTROLLED DOCUMENT printed on 03/10/2025 for reference only / Page 1/3

Tool trolley made entirely of HDPE polyethylene, a real shield against accidental shocks. High capacity case ideal for air travelling engineers that carry both tools, spare parts and components.