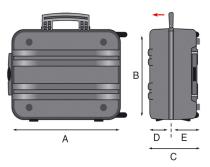

## **General features**

- HDPE roto-molded case with built-in rubber feet

- 2 metal lid safety support stays
- 2 TSA accepted locks
- telescopic handle and large wheels provided with ball bearings
- ergonomic handle, rubber coated grip
- single steel hinge, riveted in several points to assure high resistance
- large base area for tools, powertools,
- accessories and spare parts
- stackability
- document wallet
- 2 small component boxes