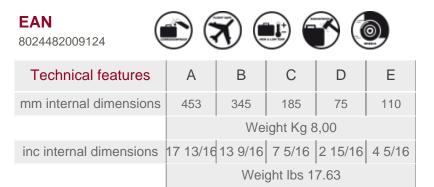

## **General features**

- HDPE roto-molded case with built-in rubber feet

- 2 metal lid safety support stays
- 2 TSA accepted locks
- telescopic handle and large wheels provided with ball bearings
- ergonomic handle, rubber coated grip
- single steel hinge, riveted in several points to assure high resistance
- large base area for tools, powertools,
- accessories and spare parts
- stackability
- document wallet
- 2 small component boxes